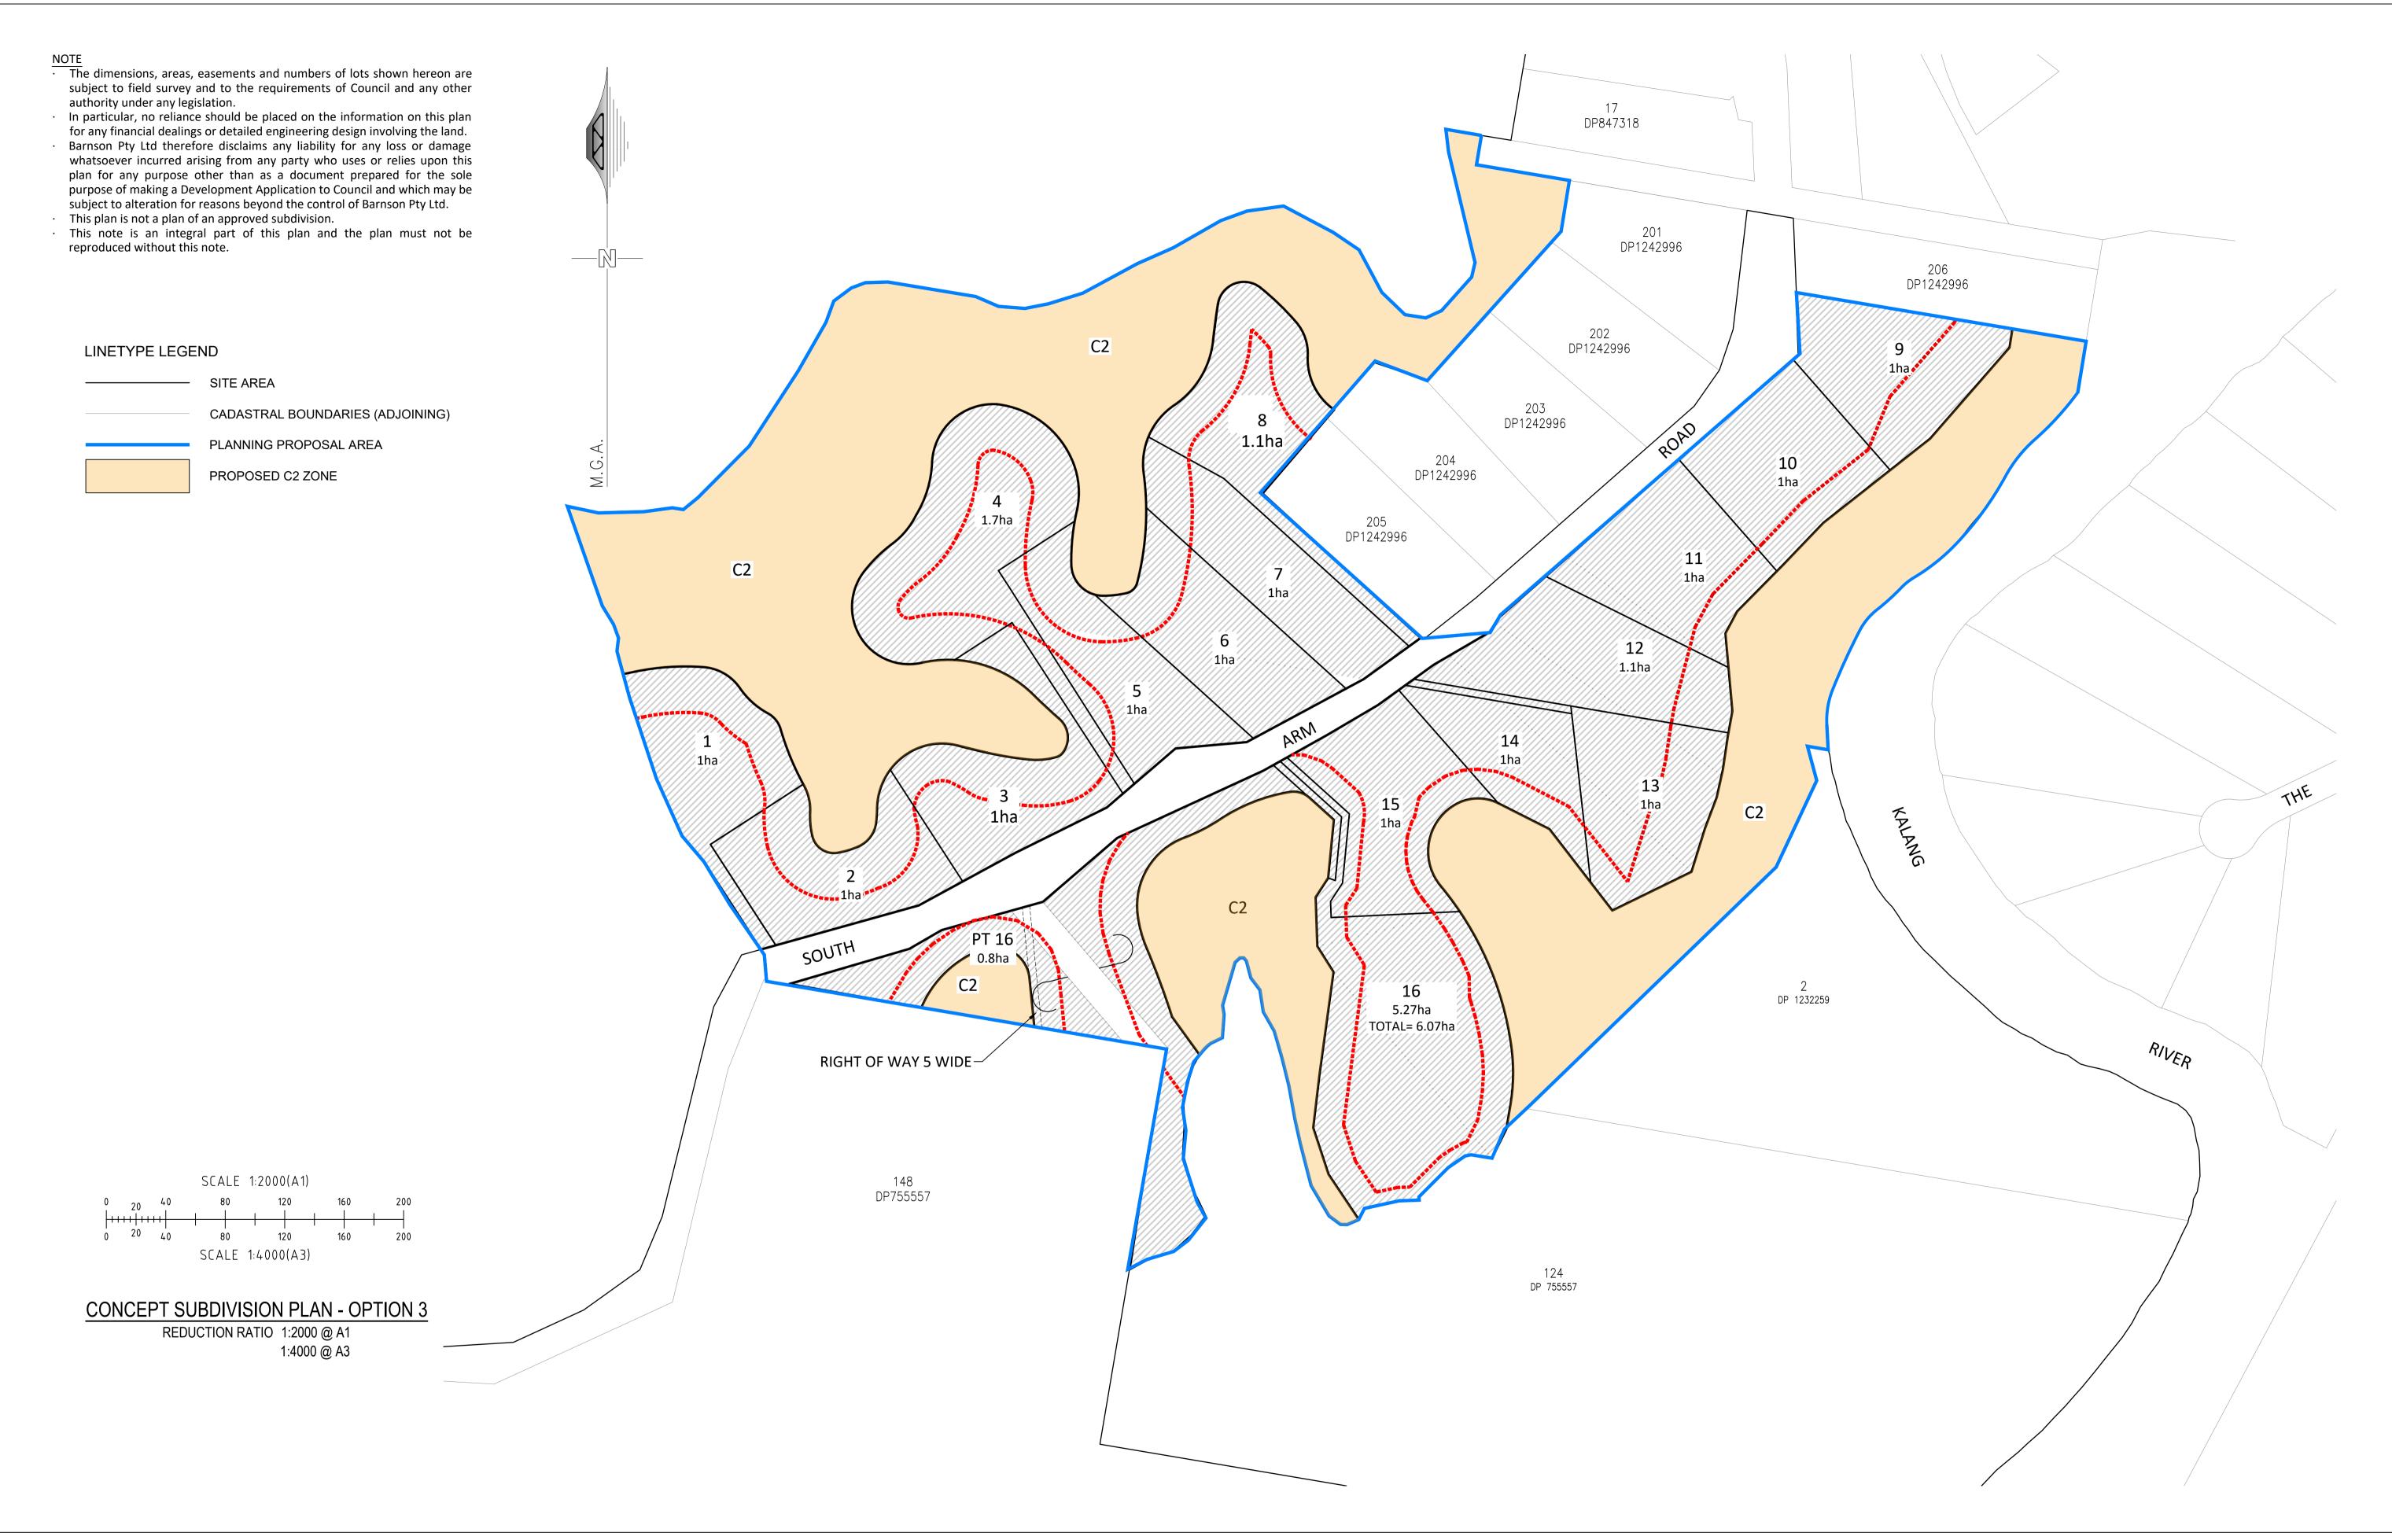

DAVID RIDDLE Client: Project: PLANNING PROPOSAL SOUTH ARM ROAD URUNGA

Drawing Title: CONCEPT SUBDIVISION PLAN

OPTION 3

Rev Date Amendment A 21.03.22 FOR REVIEW B 15.06.22 AMALGAMATION OF LOTS 16, 17 & 18